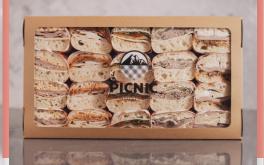

## CATERED LUNCHES PRICING GUIDE

We provide simple catered group lunches in two sizes. These include a tasty variety of sandwiches served warm and cut in half for convenience.

SMALL - \$90

Includes six sandwiches

LARGE - \$150

INDIVIDUAL - \$23

Includes ten sandwiches

Includes one sandwich, potato, fruit and sweet treat

\*Small & Large boxes will include a variety of sandwiches, unless specified otherwise.