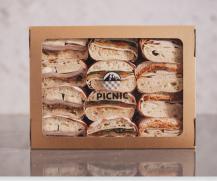

## CATERED LUNCHES PRICING GUIDE

We provide simple catered group lunches in two sizes. These include a tasty variety of sandwiches served warm and cut in half for convenience.

SMALL - \$90

Includes six sandwiches

LARGE - \$150

INDIVIDUAL - \$23

Includes ten sandwiches

Includes one sandwich, potato, fruit and sweet treat

\*Small & Large boxes will include a variety of sandwiches, unless specified otherwise.